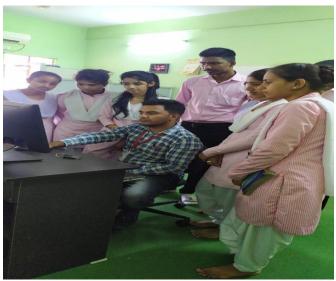

Gram - Achhoti, Post- Murmunda, Via- Dhamdha, Dist.- Durg (C.G.) 490036

Telefax : 07821-270220 Mobile :+91 9300008230

Email : sandipani.achhoti@gmail.com

Monthly Computer training program was organized from 29 Jan to 29 Feb. under faculty development program.

Syllabus for computer education for the Session 2021 :-

- Using window operating system
- Basic computer
- Using MS office (MS Word, MS. Excel, MS. PPT)
- Using Internet
- Using G-mail and Google
- Typing (Hindi & English)
- Creating Pdf, documents, New folder as per requirement.
- Google form, Google classroom
- Online class- Zoom App, Google Meat
- Canva (Introduction)