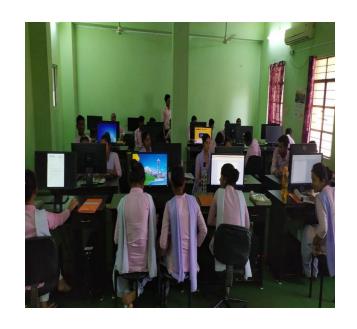

Gram - Achhoti, Post- Murmunda, Via- Dhamdha, Dist.- Durg (C.G.) 490036

Telefax : 07821-270220 Mobile :+91 9300008230

Email : sandipani.achhoti@gmail.com

Monthly Computer training program was organized from 29 Jan to 29 Feb. under faculty development program.

Syllabus for computer education for the Session 2021 :-

- Using window operating system
- Basic computer
- Using MS office (MS Word, MS. Excel, MS. PPT)
- Using Internet
- Using G-mail and Google
- Typing (Hindi & English)
- Creating Pdf, documents, New folder as per requirement.
- Google form, Google classroom
- Online class- Zoom App, Google Meat
- Canva (Introduction)