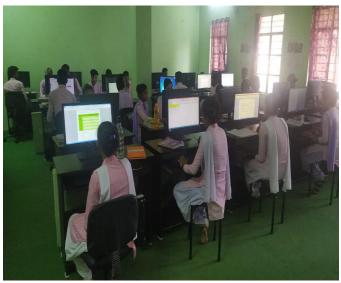

Gram - Achhoti, Post- Murmunda, Via- Dhamdha, Dist.- Durg (C.G.) 490036

Telefax : 07821-270220 Mobile :+91 9300008230

Email : sandipani.achhoti@gmail.com

Monthly Computer training program was organized from 29 Jan to 29 Feb. under faculty development program.

Syllabus for computer education for the Session 2021 :-

- Using window operating system
- Basic computer
- Using MS office (MS Word, MS. Excel, MS. PPT)
- Using Internet
- Using G-mail and Google
- Typing (Hindi & English)
- Creating Pdf, documents, New folder as per requirement.
- Google form, Google classroom
- Online class- Zoom App, Google Meat
- Canva (Introduction)