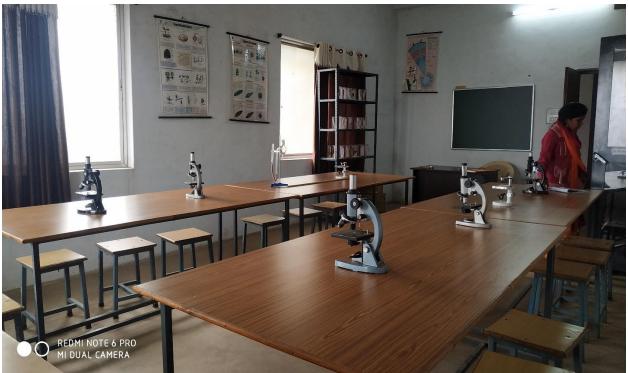

Syllabus for computer education for the Session 2021 :-

- Using window operating system
- Basic computer
- Using MS office (MS Word, MS. Excel, MS. PPT)
- Using Internet
- Using G-mail and Google
- Typing (Hindi & English)
- Creating Pdf, documents, New folder as per requirement.
- Google form, Google classroom
- Online class- Zoom App, Google Meat
- Canva (Introduction)